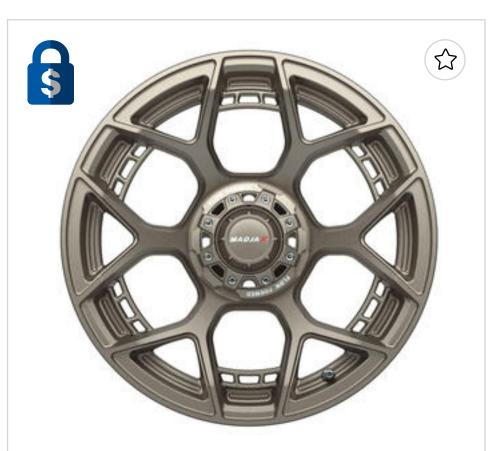

### **Select Your Wheel**

Your wheel size and tire are selected. Now select your wheel style.

#### Current Build ^

205/50-10 Duro Low-profile Tire (No Lift Required)

Item #: **41149** Price: **\$38.98** /each

GTW Medusa 10" Machined / Red Wheel (3:4 Offset)

Item #: **19-156** Price: **\$33.95** /each