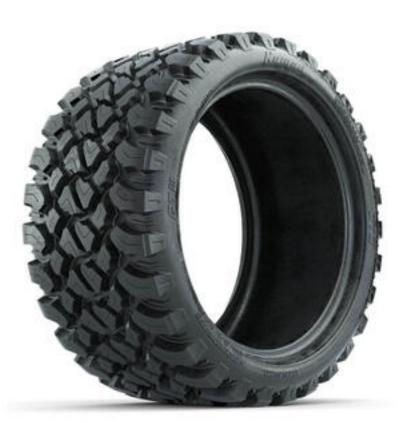

### **Select Your Tire**

Next, select your tire and enter the quantity in the Current Build panel.

Brand Lorem ipsum dolor sit amet, diam consetetur sadipscing elitr

Brand Lorem ipsum dolor sit amet, diam consetetur sadipscing elitr

### **Select Your Tire**

Next, select your tire and enter the quantity in the Current Build bar.

#### Brand

Lorem ipsum dolor sit amet, diam consetetur sadipscing elitr

| Your Price <b>\$XX.XX</b> | Item # XXXXX |
|---------------------------|--------------|
| In Stock                  |              |
| 🕒 Freight Type            | More Details |
| Select                    |              |