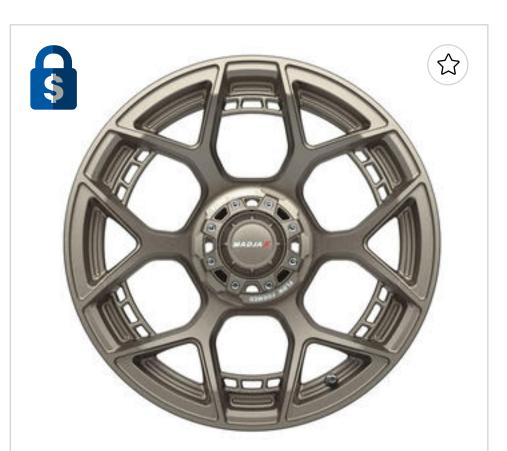

### **Select Your Wheel**

Your wheel size and tire are selected. Now select your wheel style.

#### Current Build ^

205/50-10 Duro Low-profile Tire (No Lift Required)

Item #: **41149** Price: **\$38.98** /each

GTW Medusa 10" Machined / Red Wheel (3:4 Offset)

Item #: **19-156** Price: **\$33.95** /each