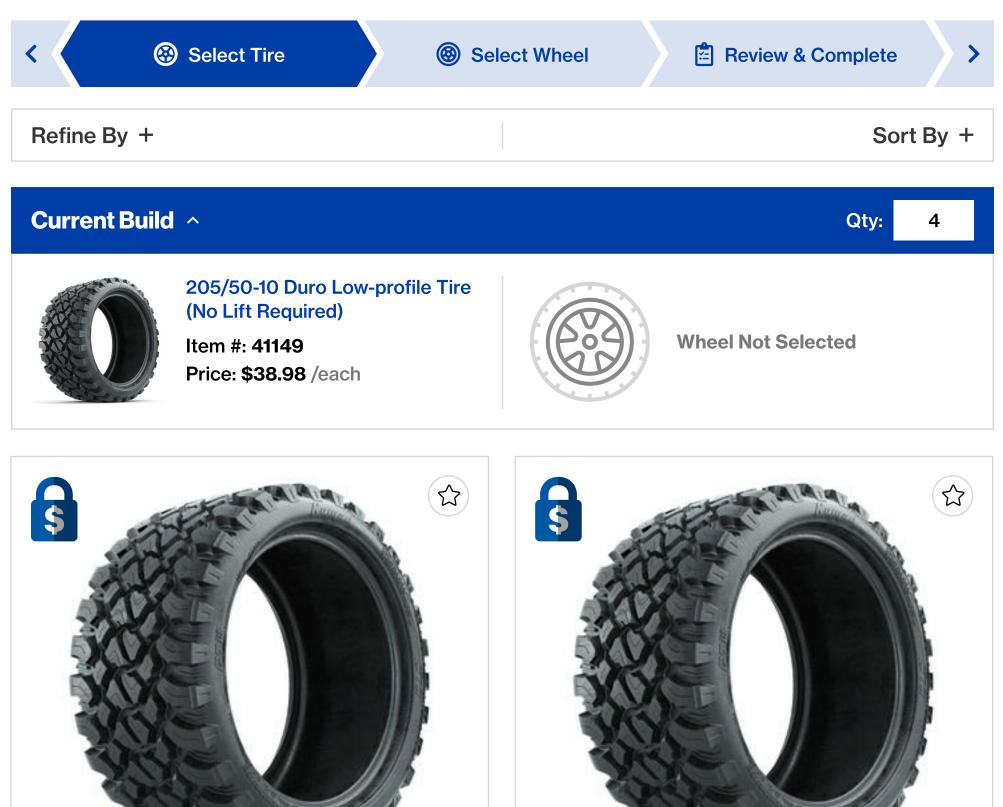

### **Select Your Wheel**

Your wheel size and tire are selected. Now select your wheel style.

#### Current Build ^

205/50-10 Duro Low-profile Tire (No Lift Required)

Item #: **41149** Price: **\$38.98** /each

GTW Medusa 10" Machined / Red Wheel (3:4 Offset)

Item #: **19-156** Price: **\$33.95** /each