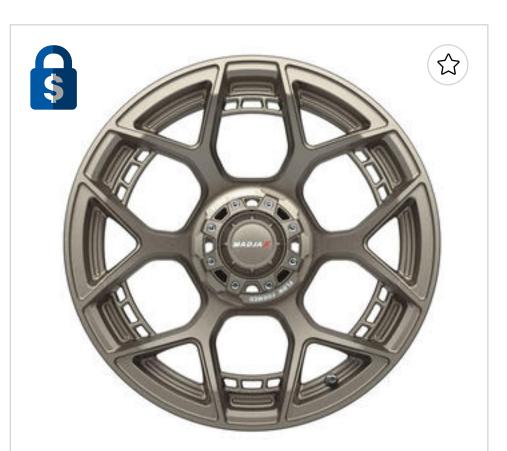

## **Select Your Wheel**

Your wheel size and tire are selected. Now select your wheel style.

#### Current Build ^

205/50-10 Duro Low-profile Tire (No Lift Required)

Item #: **41149** Price: **\$38.98** /each

GTW Medusa 10" Machined / Red Wheel (3:4 Offset)

Item #: **19-156** Price: **\$33.95** /each