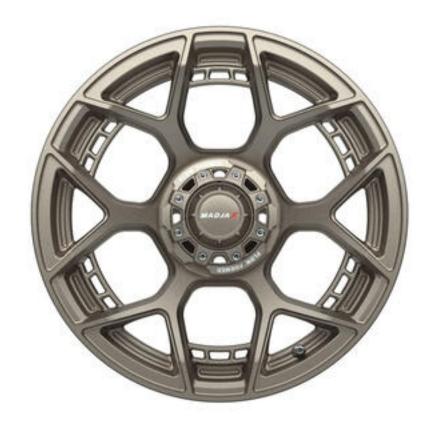

## **Select Your Wheel**

Your wheel size and tire are selected. Now select your wheel style.

# **Select Your Wheel**

Your wheel size and tire are selected. Now select your wheel style.