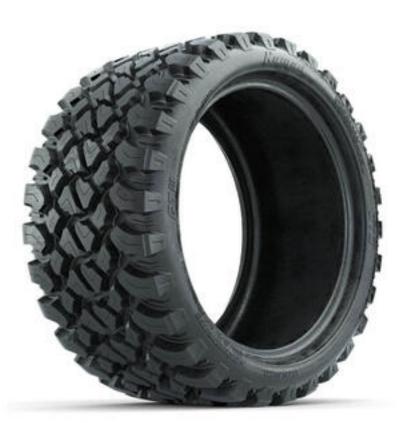

#### Current Build ^

205/50-10 Duro Low-profile Tire (No Lift Required)

Item #: **41149** Price: **\$38.98** /each

GTW Medusa 10" Machined / Red Wheel (3:4 Offset)

Item #: **19-156** Price: **\$33.95** /each

#### Current Build ^

205/50-10 Duro Low-profile Tire (No Lift Required)

Item #: 41149 Price: \$38.98 /each

### **Current Build** ^

205/50-10 Duro Low-profile Tire (No Lift Required) Item #: 41149

Price: \$38.98 /each