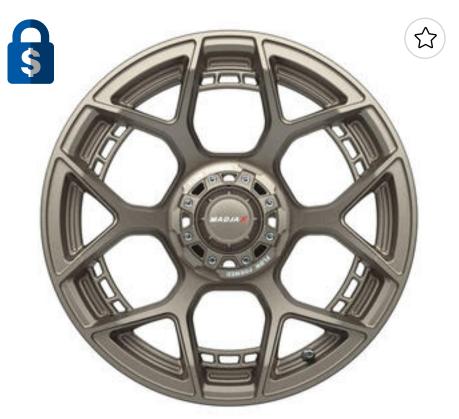

## **Select Your Wheel**

Your wheel size and tire are selected. Now select your wheel style.

#### Current Build ^

205/50-10 Duro Low-profile Tire (No Lift Required)

Item #: **41149** Price: **\$38.98** /each

GTW Medusa 10" Machined / Red Wheel (3:4 Offset)

Item #: **19-156** Price: **\$33.95** /each