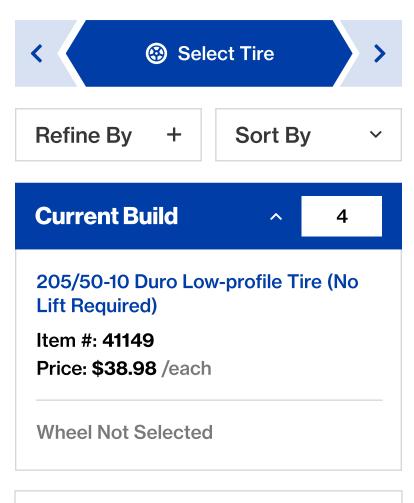

#### Current Build ^

205/50-10 Duro Low-profile Tire (No Lift Required)

Item #: **41149** Price: **\$38.98** /each

GTW Medusa 10" Machined / Red Wheel (3:4 Offset)

Item #: **19-156** Price: **\$33.95** /each

#### Tire selected with quantity

| <b>Current Build</b> | Qty: 4                                                                                         |
|----------------------|------------------------------------------------------------------------------------------------|
|                      | 205/50-10 Duro Low-profile Tire<br>(No Lift Required)<br>Item #: 41149<br>Price: \$38.98 /each |
|                      | Wheel Not Selected                                                                             |