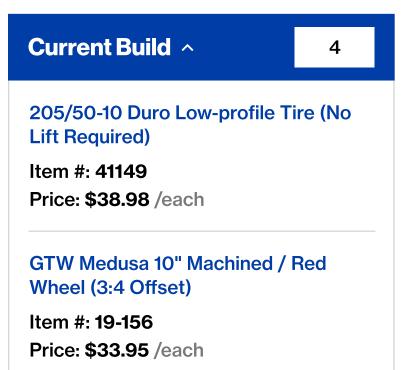

#### Tire and wheel selected with quantity

#### Current Build ^

205/50-10 Duro Low-profile Tire (No Lift Required)

Item #: **41149** Price: **\$38.98** /each

GTW Medusa 10" Machined / Red Wheel (3:4 Offset)

Item #: **19-156** Price: **\$33.95** /each