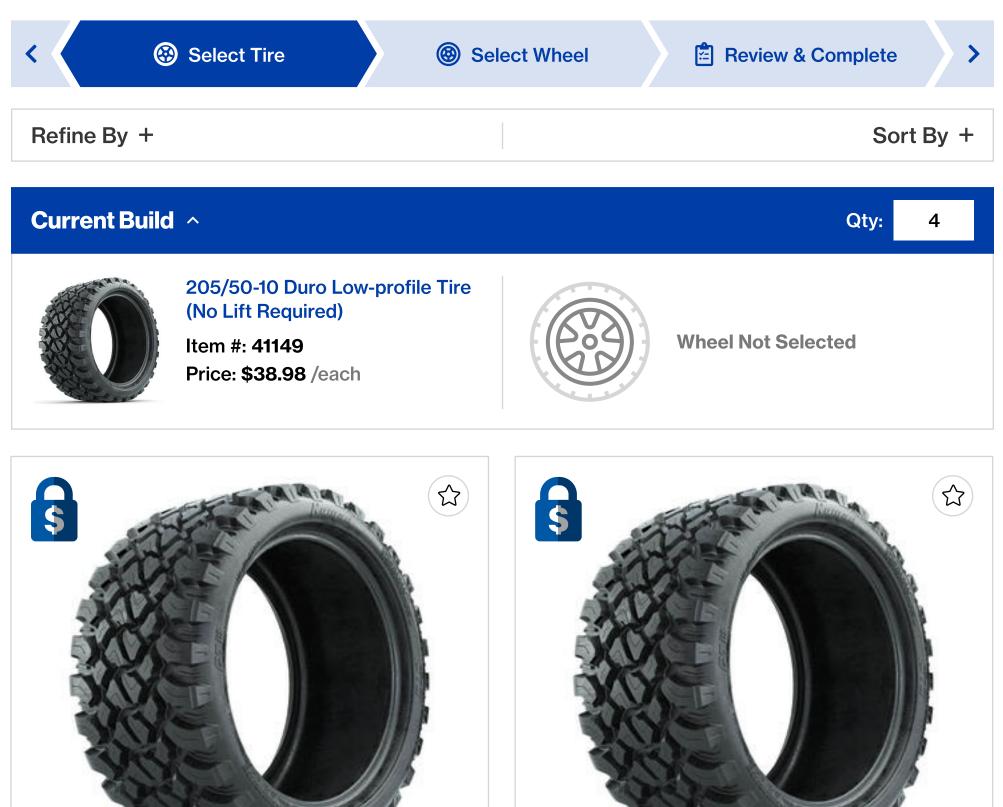

#### Tire selected with quantity

| <b>Current Build</b> | Qty: 4                                                                                         |
|----------------------|------------------------------------------------------------------------------------------------|
|                      | 205/50-10 Duro Low-profile Tire<br>(No Lift Required)<br>Item #: 41149<br>Price: \$38.98 /each |
|                      | Wheel Not Selected                                                                             |

#### Current Build ^

205/50-10 Duro Low-profile Tire (No Lift Required)

Item #: 41149 Price: \$38.98 /each