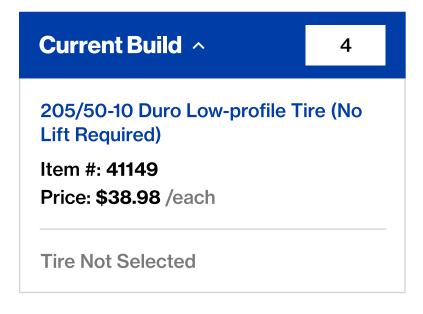

#### Tire selected with quantity

| <b>Current Build</b> | Qty: 4                                                                                         |
|----------------------|------------------------------------------------------------------------------------------------|
|                      | 205/50-10 Duro Low-profile Tire<br>(No Lift Required)<br>Item #: 41149<br>Price: \$38.98 /each |
|                      | Wheel Not Selected                                                                             |