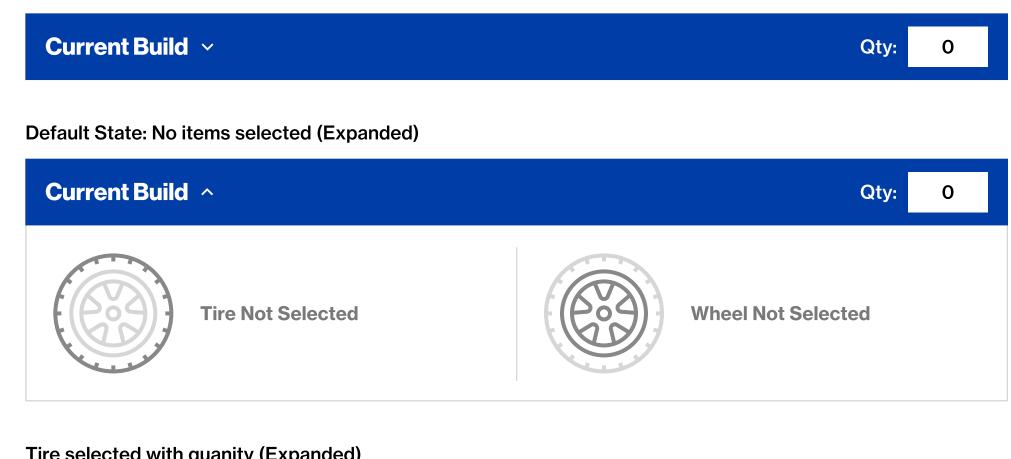

### **Current Build Panel** (Mobile)

Default State: No items selected (Closed)

Default State: No items selected (Expanded)

| Current Build ^    | 0 |
|--------------------|---|
| Wheel Not Selected |   |
| Tire Not Selected  |   |

Tire selected with quanity (Expanded)