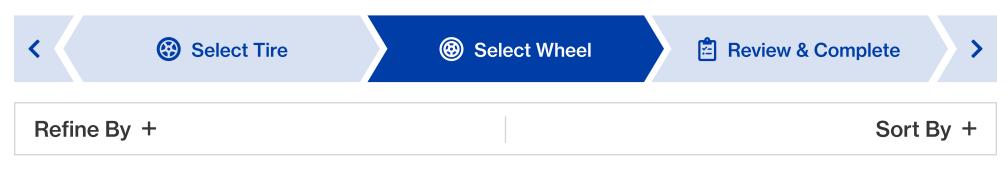

## **Select Your Wheel**

Your wheel size and tire are selected. Now select your wheel style.

#### Current Build ^

205/50-10 Duro Low-profile Tire (No Lift Required)

Item #: **41149** Price: **\$38.98** /each

GTW Medusa 10" Machined / Red Wheel (3:4 Offset)

Item #: **19-156** Price: **\$33.95** /each