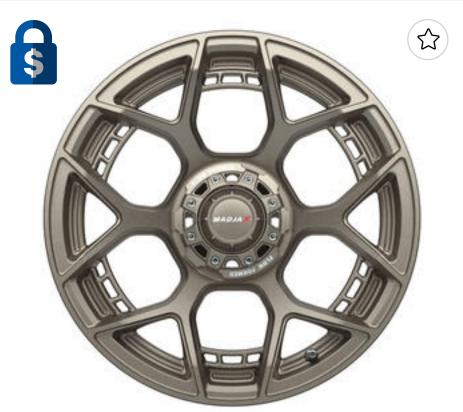

## **Select Your Wheel**

Your wheel size and tire are selected. Now select your wheel style.

#### Current Build ^

205/50-10 Duro Low-profile Tire (No Lift Required)

Item #: **41149** Price: **\$38.98** /each

GTW Medusa 10" Machined / Red Wheel (3:4 Offset)

Item #: **19-156** Price: **\$33.95** /each