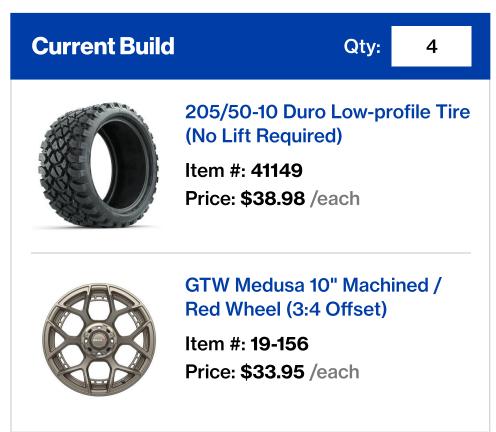

#### Tire and wheel selected with quanity (Expanded)

### **Current Build** ^

205/50-10 Duro Low-profile Tire (No Lift Required) Item #: 41149

Price: \$38.98 /each