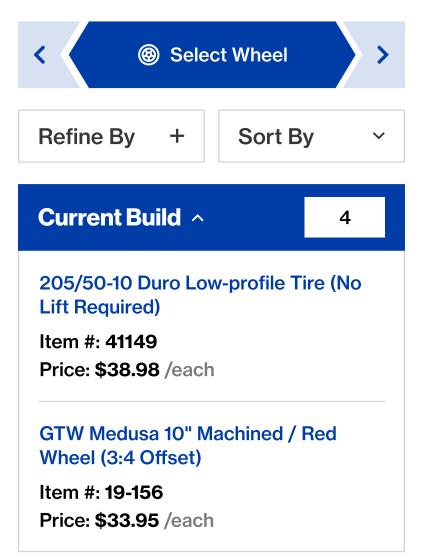

#### Current Build ^

205/50-10 Duro Low-profile Tire (No Lift Required)

Item #: **41149** Price: **\$38.98** /each

GTW Medusa 10" Machined / Red Wheel (3:4 Offset)

Item #: **19-156** Price: **\$33.95** /each

#### Current Build ^

205/50-10 Duro Low-profile Tire (No Lift Required)

Item #: 41149 Price: \$38.98 /each

### **Current Build** ^

205/50-10 Duro Low-profile Tire (No Lift Required) Item #: 41149

Price: \$38.98 /each