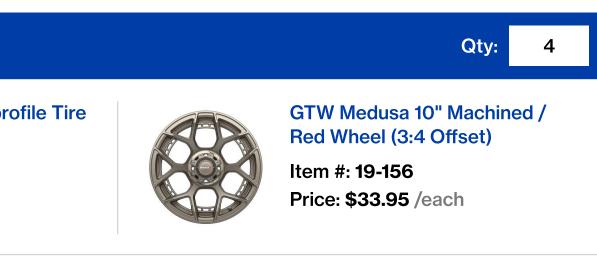

#### Tire and wheel selected with quantity

#### Current Build ^

205/50-10 Duro Low-profile Tire (No Lift Required)

Item #: 41149 Price: \$38.98 /each