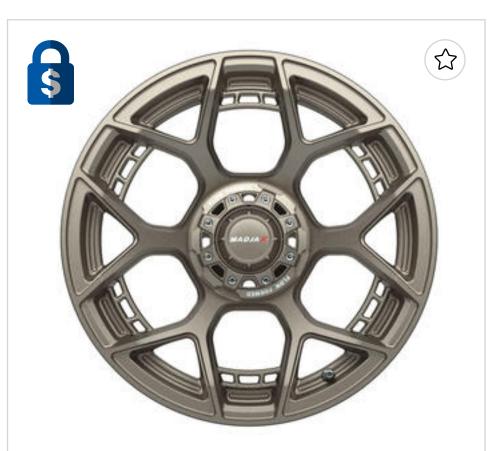

## **Select Your Wheel**

Your wheel size and tire are selected. Now select your wheel style.

#### Current Build ^

205/50-10 Duro Low-profile Tire (No Lift Required)

Item #: **41149** Price: **\$38.98** /each

GTW Medusa 10" Machined / Red Wheel (3:4 Offset)

Item #: **19-156** Price: **\$33.95** /each