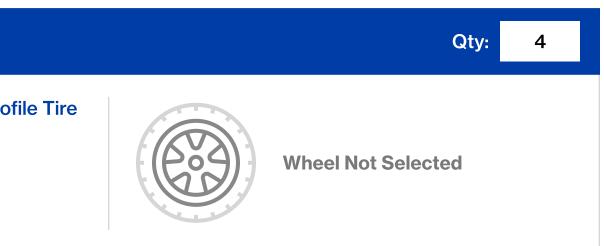

### **Current Build Panel** (Mobile)

Default State: No items selected (Closed)

Default State: No items selected (Expanded)

| Current Build ^    | 0 |
|--------------------|---|
| Wheel Not Selected |   |
| Tire Not Selected  |   |

#### Default State: No items selected

| <b>Current Build</b> | Qty:               | 0 |  |
|----------------------|--------------------|---|--|
|                      | Tire Not Selected  |   |  |
|                      | Wheel Not Selected |   |  |