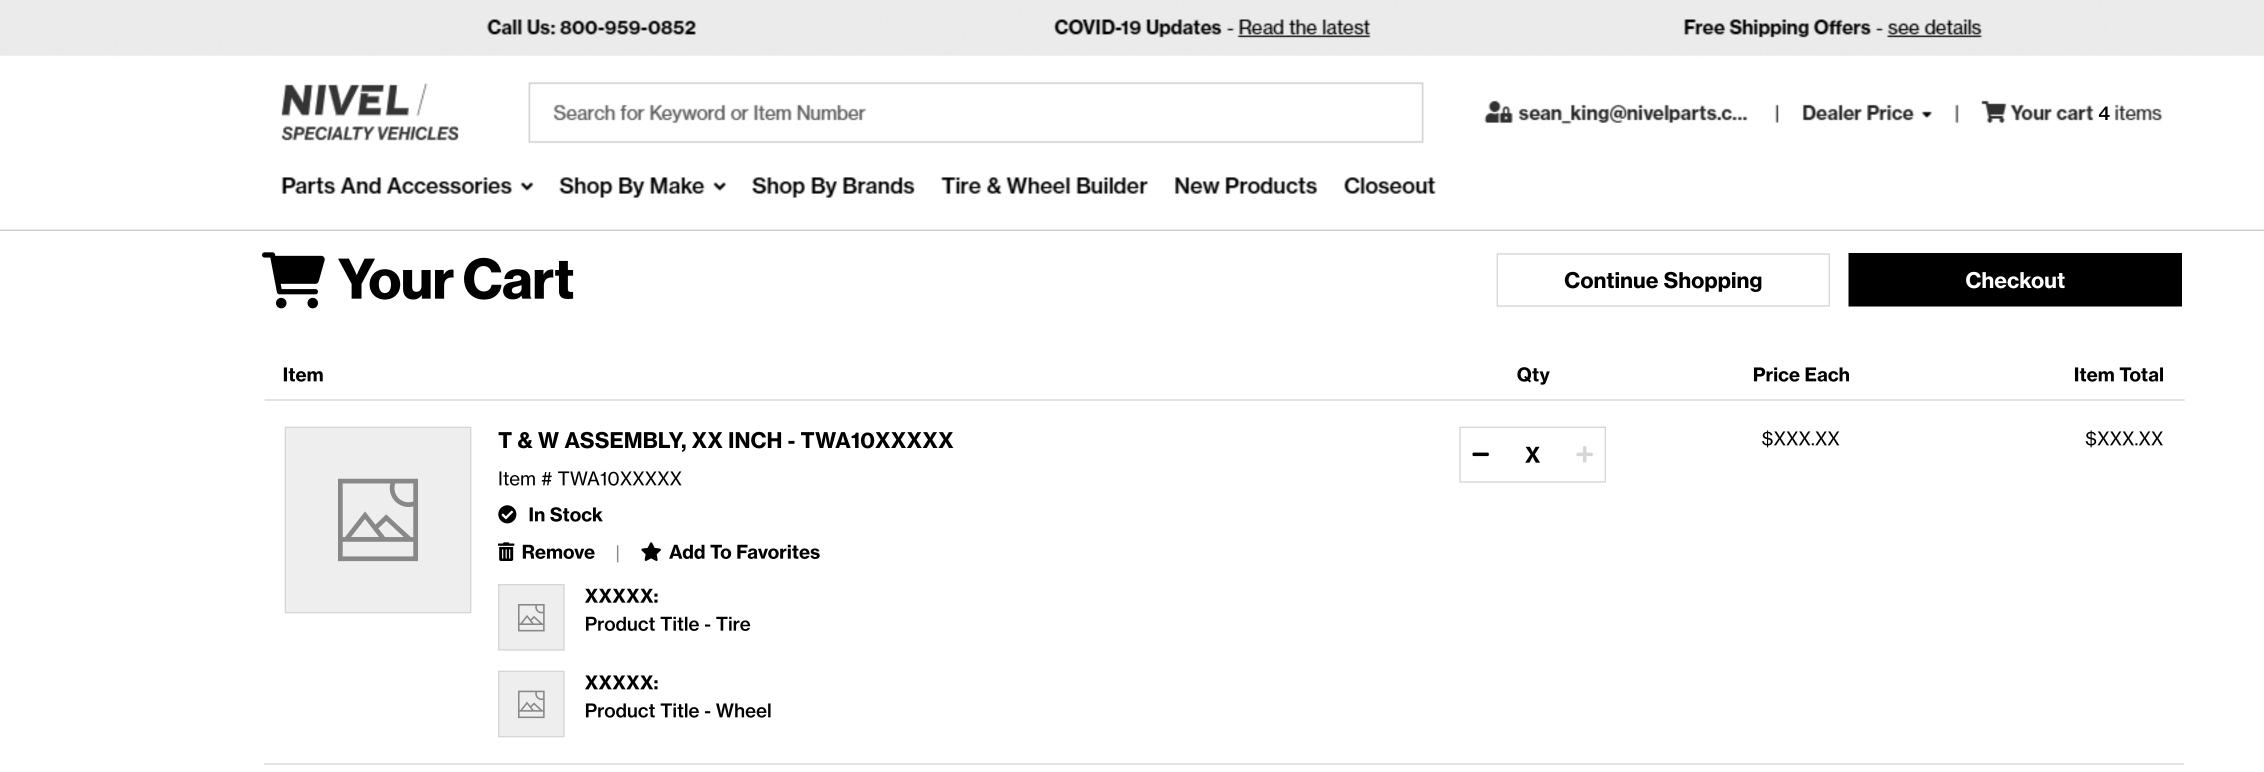

#### **Select Your Wheel**

Your wheel size and tire are selected. Now select your wheel style.

\* Discount-based coupons do not apply to contract-priced, clearance, or sale items.

Merchandise Subtotal: \$XXX.XX

Tax & Shipping Calculated At Checkout: \$XXX.XX

Order Subtotal: \$XXX.XX

Continue Shopping

Checkout