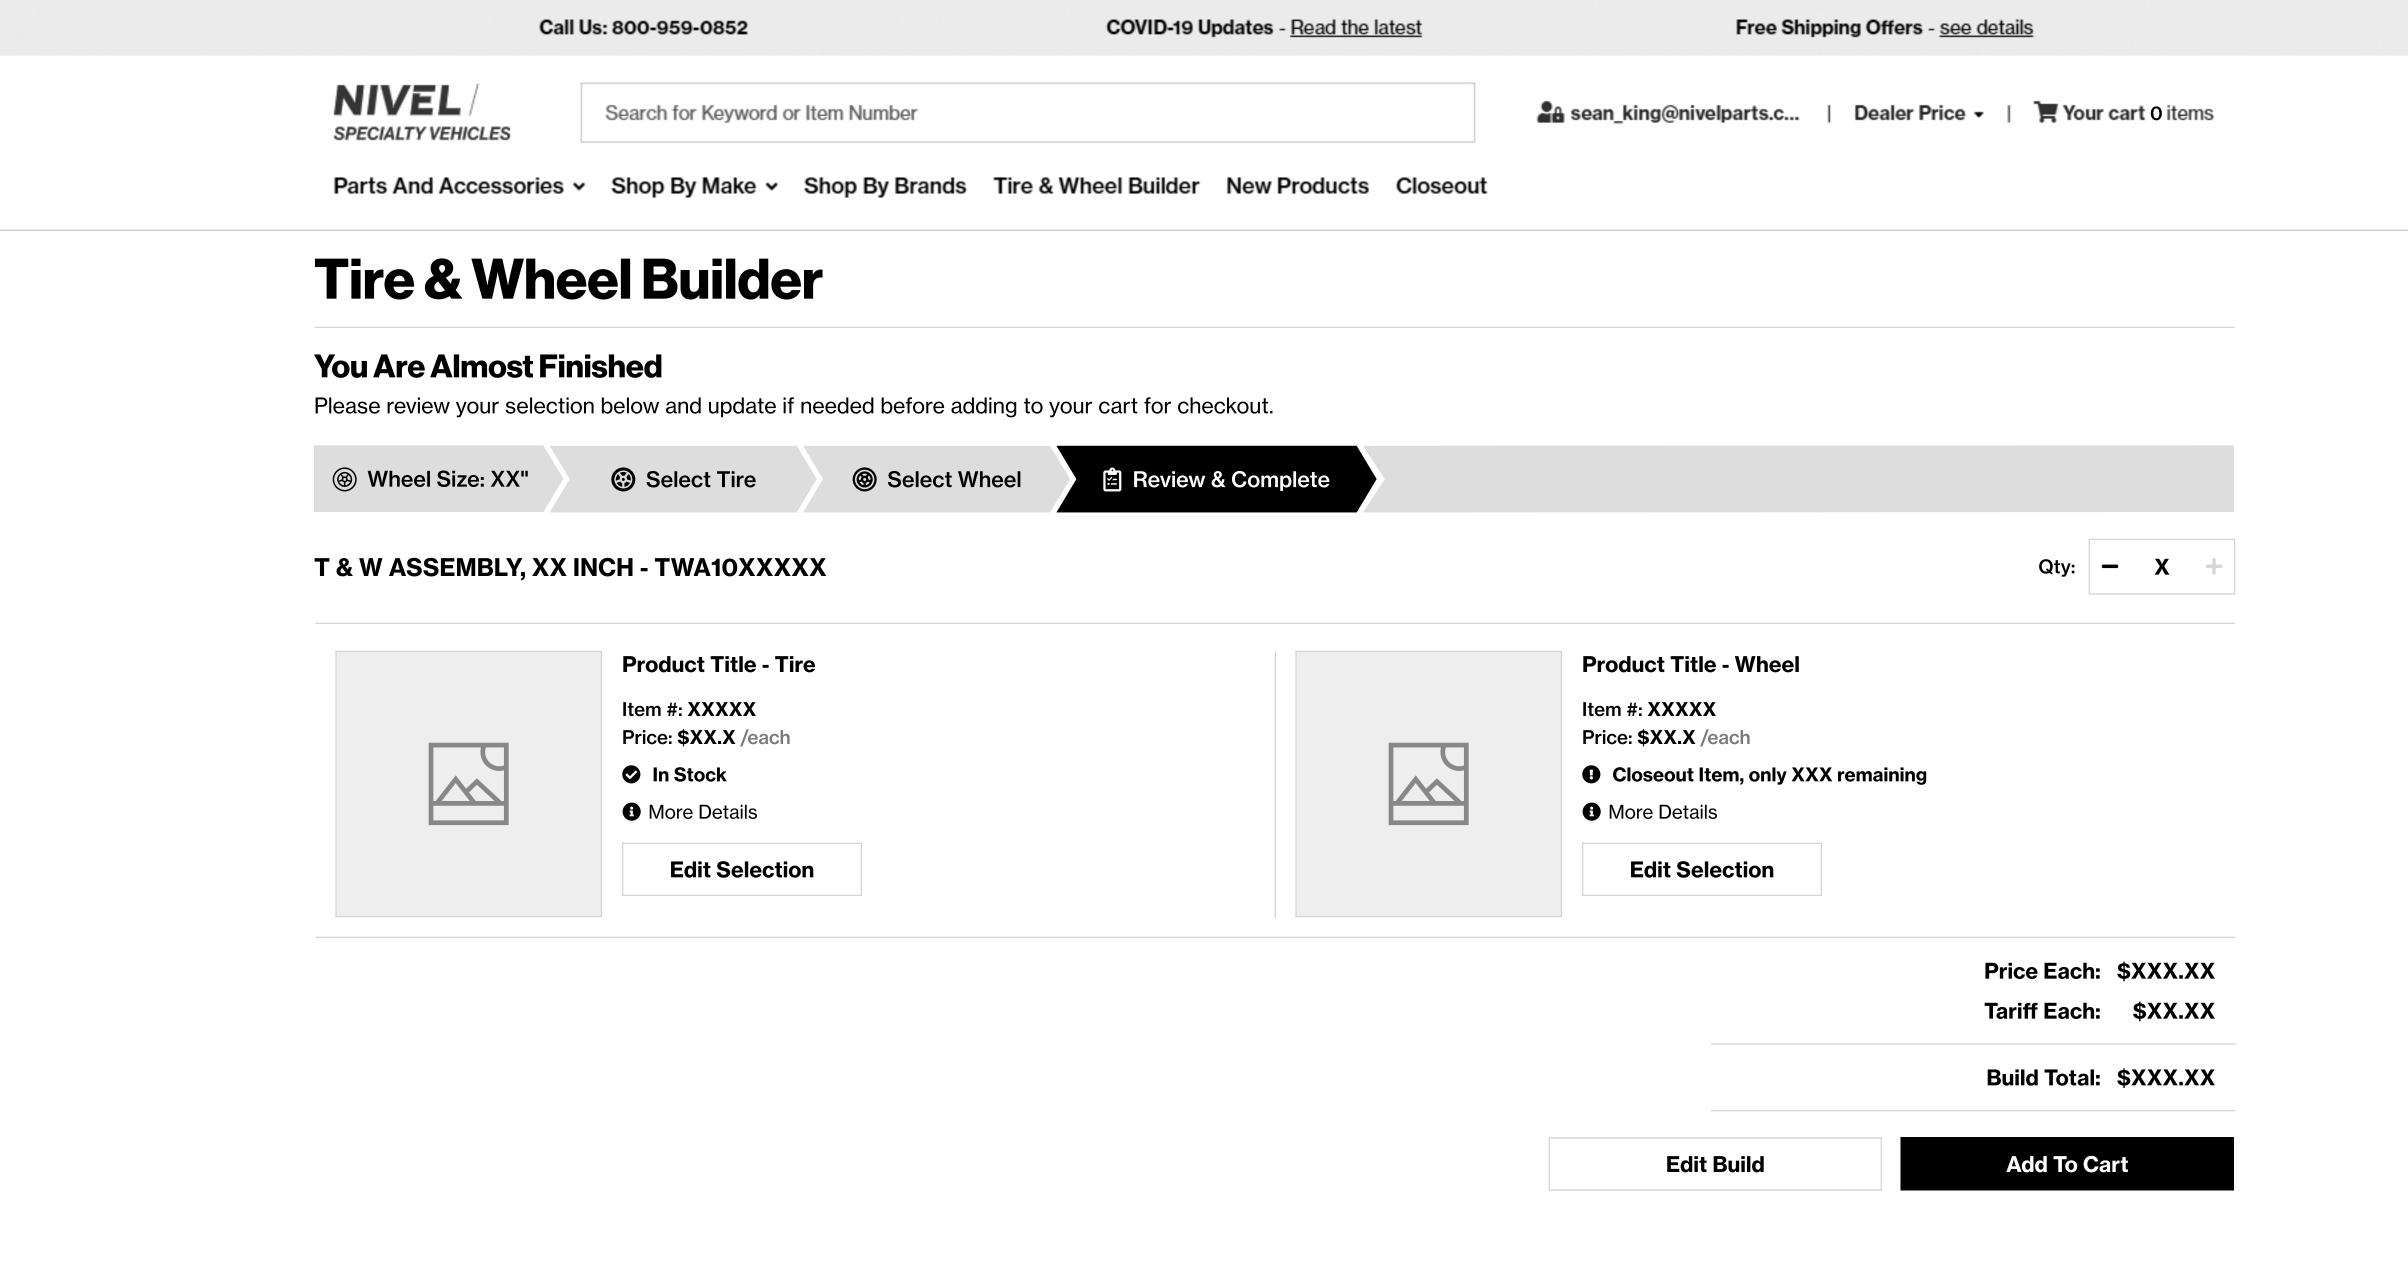

## **Tire & Wheel Builder**

#### **Select Your Wheel**

Your wheel size and tire are selected. Now select your wheel style.

\* Discount-based coupons do not apply to contract-priced, clearance, or sale items.

Merchandise Subtotal: \$XXX.XX