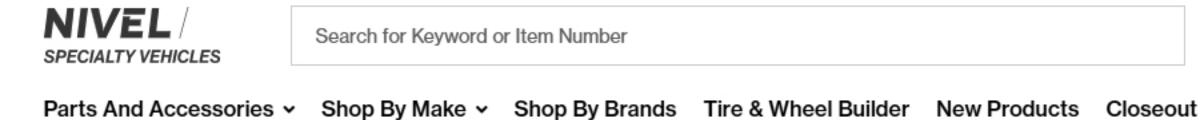

## **Tire & Wheel Builder**

#### **Select Your Wheel**

Your wheel size and tire are selected. Now select your wheel style.

\* Discount-based coupons do not apply to contract-priced, clearance, or sale items.

Merchandise Subtotal: \$XXX.XX