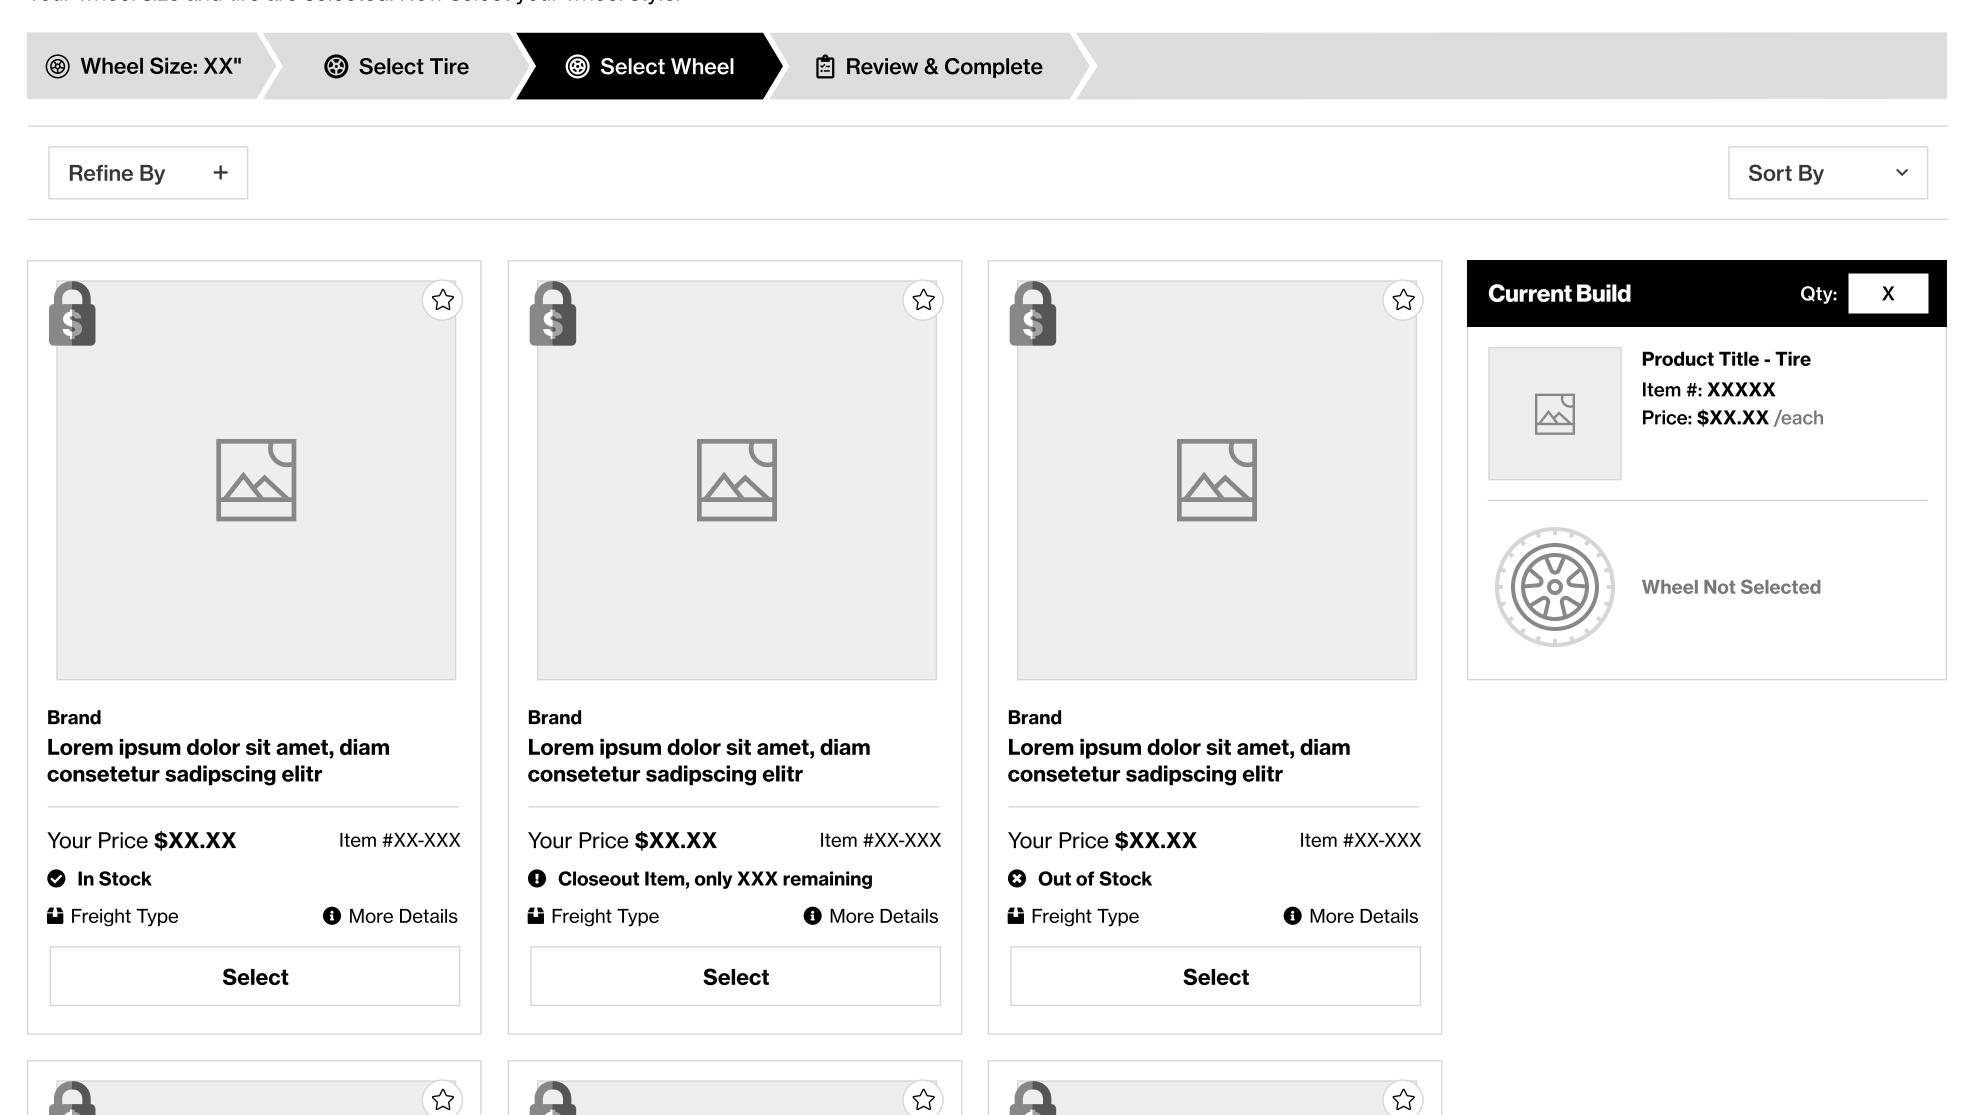

## **Tire & Wheel Builder**

#### **Select Your Wheel**

Your wheel size and tire are selected. Now select your wheel style.

\* Discount-based coupons do not apply to contract-priced, clearance, or sale items.

Merchandise Subtotal: \$XXX.XX