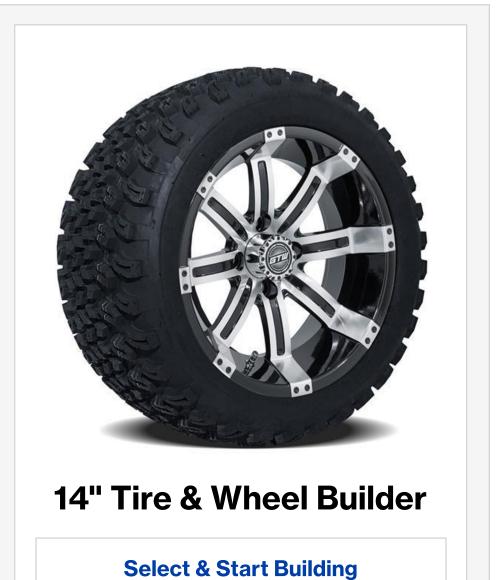

#### **Select Your Wheel Size**

To get started, please select your wheel size below.

Select Tire

Select Wheel

Review & Complete

**Select & Start Building** 

**Select & Start Building** 

12" Tire & Wheel Builder

#### **Select Your Wheel Size**

To get started, please select your wheel size below.

Select Wheel

Review & Complete

**Select & Start Building** 

12" Tire & Wheel Builder

**Select & Start Building** 

**Select & Start Building** 