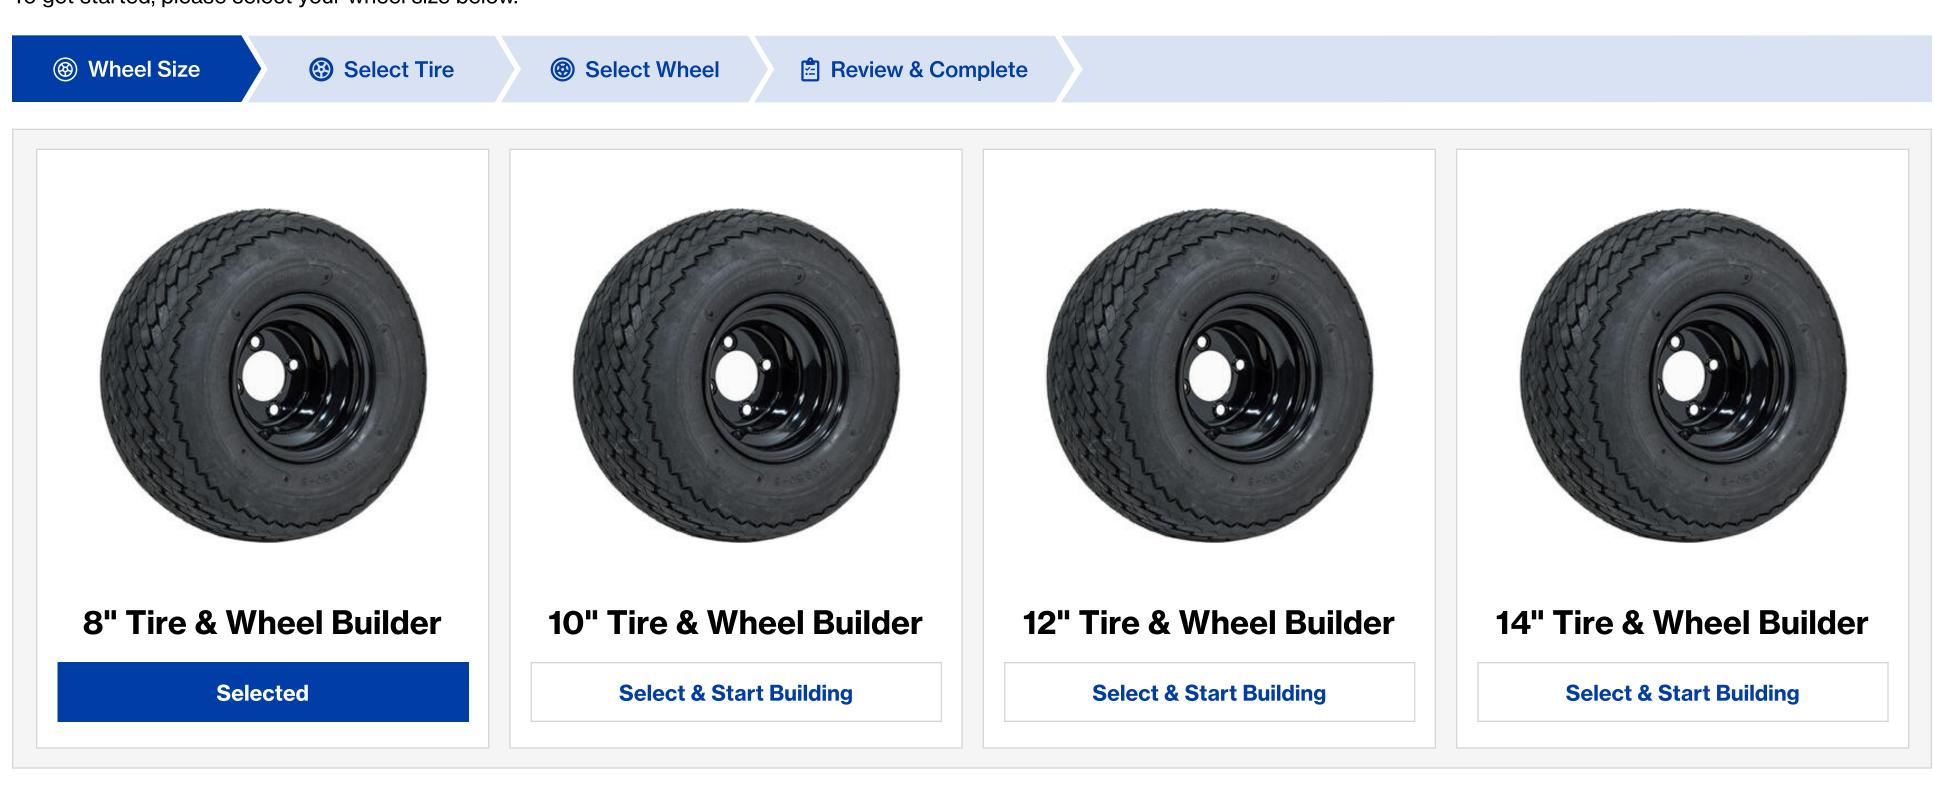

#### **Select Your Wheel Size**

To get started, please select your wheel size below.

Select Tire

Select Wheel

Review & Complete

**Select & Start Building** 

**Select & Start Building** 

12" Tire & Wheel Builder

#### **Select Your Wheel Size**

To get started, please select your wheel size below.

Select Wheel

Review & Complete

**Select & Start Building** 

12" Tire & Wheel Builder

**Select & Start Building** 

**Select & Start Building** 

#### **Select Your Wheel Size**

To get started, please select your wheel size below.