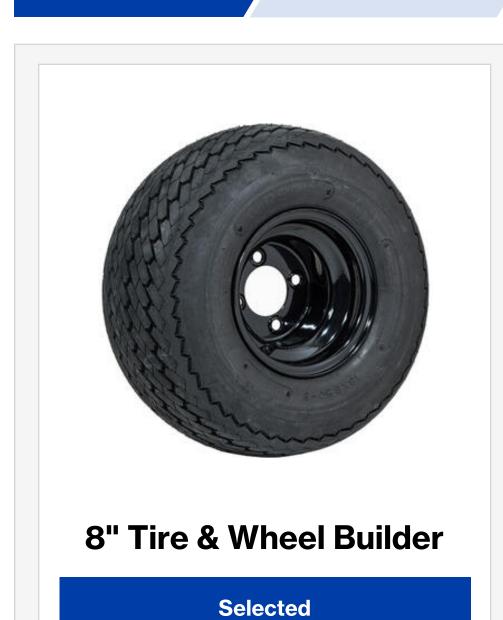

#### **Select Your Wheel Size**

To get started, please select your wheel size below.

Select Tire

Select Wheel

Review & Complete

**Select & Start Building** 

**Select & Start Building** 

12" Tire & Wheel Builder

#### **Select Your Wheel Size**

To get started, please select your wheel size below.

Select Wheel

Review & Complete

**Select & Start Building** 

12" Tire & Wheel Builder

**Select & Start Building** 

**Select & Start Building** 