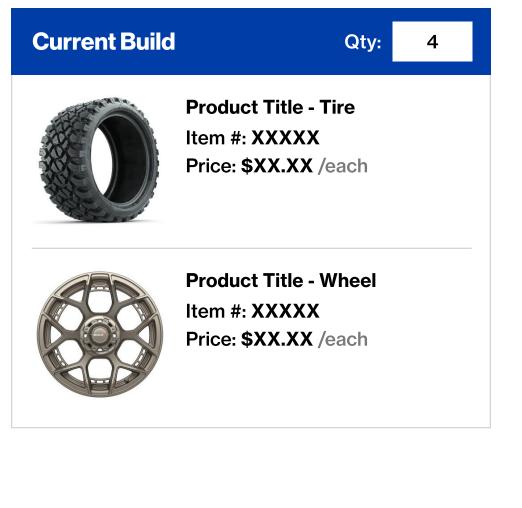

#### **Select Your Wheel**

Your wheel size and tire are selected. Now select your wheel style.

Review & Complete

Refine By

Sort By

Parts And Accessories V Shop By Make V Shop By Brands Tire & Wheel Builder New Products Closeout

#### **Select Your Wheel**

Your wheel size and tire are selected. Now select your wheel style.

Select Wheel

Review & Complete

Refine By

Sort By

Welcome back, NIVEL 24 My Account

Your cart 4 items