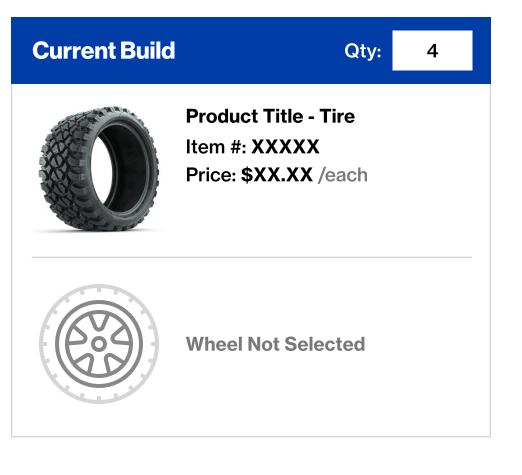

#### **Select Your Tire**

Next, select your tire and enter the quantity in the Current Build panel.

Select Wheel

Refine By

Take Advantage of Our Partner Program - Learn More

Login Become A Dealer Your cart 0 items

#### **Select Your Tire**

Next, select your tire and enter the quantity in the Current Build panel.

Review & Complete

Refine By

Welcome back, NIVEL

Your cart 4 items

Parts And Accessories V Shop By Make V Shop By Brands Tire & Wheel Builder New Products Closeout