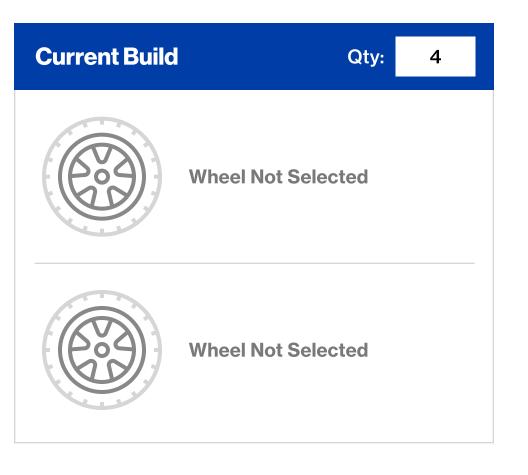

#### **Select Your Tire**

Next, select your tire and enter the quantity in the Current Build panel.

Select Wheel

Refine By

Take Advantage of Our Partner Program - Learn More

Login Become A Dealer Your cart 0 items

#### **Select Your Tire**

Next, select your tire and enter the quantity in the Current Build panel.

Review & Complete

Refine By

Welcome back, NIVEL

Your cart 4 items

Parts And Accessories V Shop By Make V Shop By Brands Tire & Wheel Builder New Products Closeout