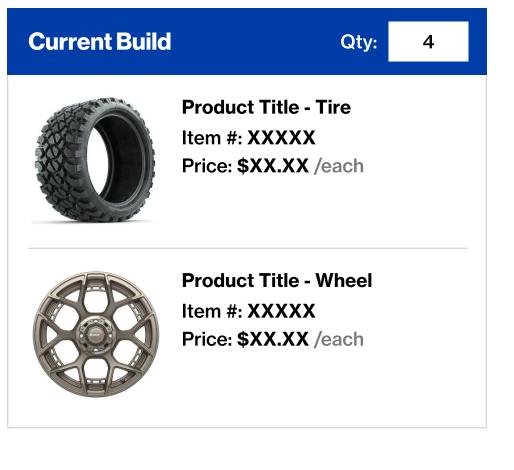

#### **Select Your Tire**

Next, select your tire and enter the quantity in the Current Build panel.

Select Wheel

Refine By

Take Advantage of Our Partner Program - Learn More

Login Become A Dealer Your cart 0 items

#### **Select Your Tire**

Next, select your tire and enter the quantity in the Current Build panel.

Review & Complete

Refine By

Welcome back, NIVEL

Your cart 4 items

Parts And Accessories V Shop By Make V Shop By Brands Tire & Wheel Builder New Products Closeout