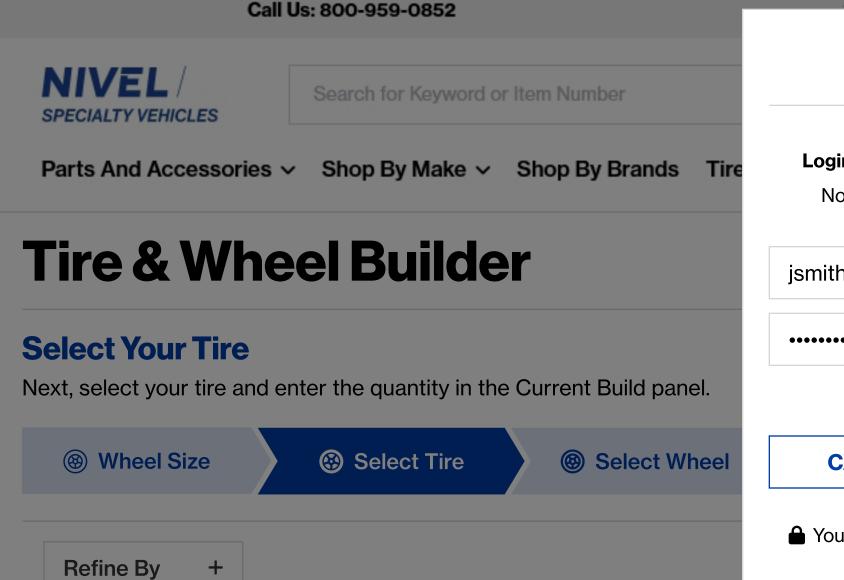

#### **Select Your Tire**

Next, select your tire and enter the quantity in the Current Build panel.

Select Wheel

Refine By

Take Advantage of Our Partner Program - Learn More

Login Become A Dealer Your cart 0 items