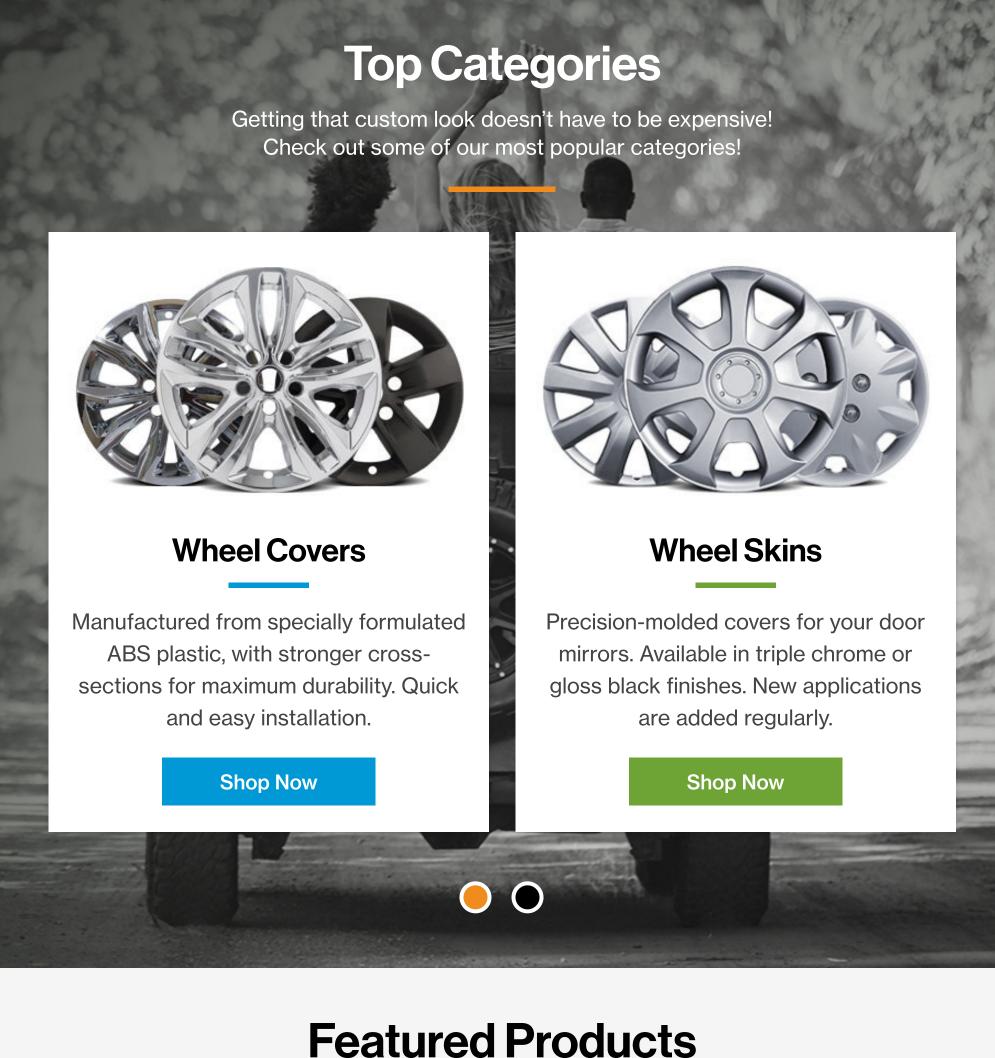

## to be expensive! Check out some of our most popular categories!

**Top Categories** 

Getting that custom look doesn't have

**Shop Now** 

**Featured Products** 

18" Dodge 1500 (2019 & Up), Gloss Black Wheel Skin Set