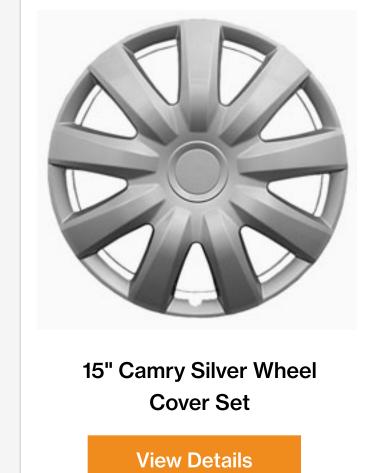

## to be expensive! Check out some of our most popular categories!

**Top Categories** 

Getting that custom look doesn't have

**Shop Now** 

**Featured Products** 

18" Dodge 1500 (2019 & Up), Gloss Black Wheel Skin Set