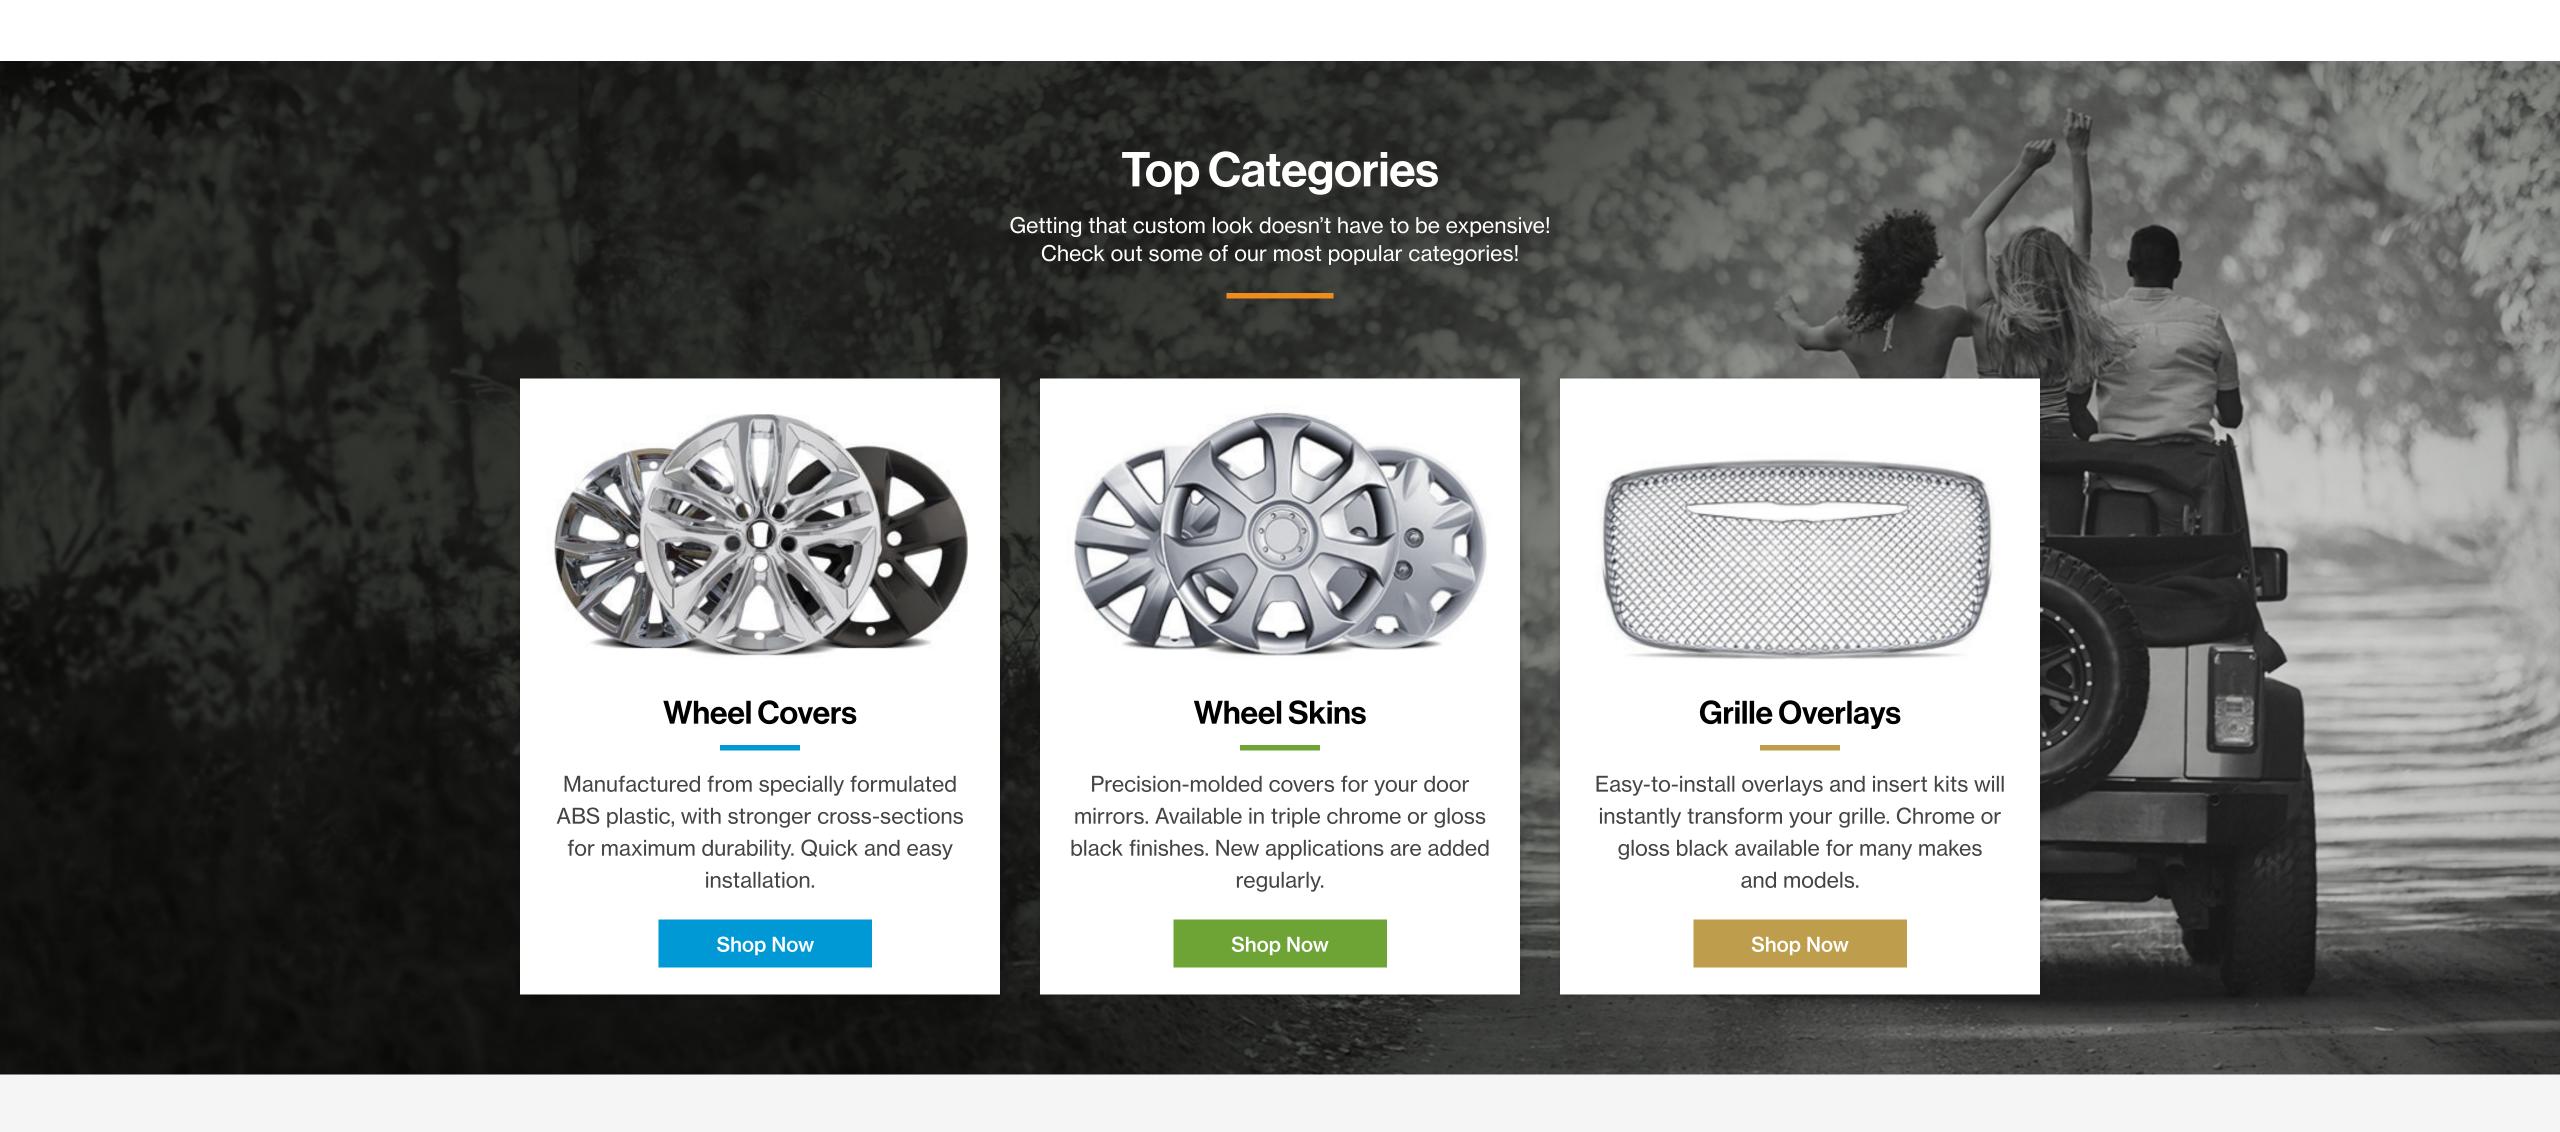

## to be expensive! Check out some of our most popular categories!

**Top Categories** 

Getting that custom look doesn't have

**Shop Now** 

**Featured Products** 

18" Dodge 1500 (2019 & Up), Gloss Black Wheel Skin Set