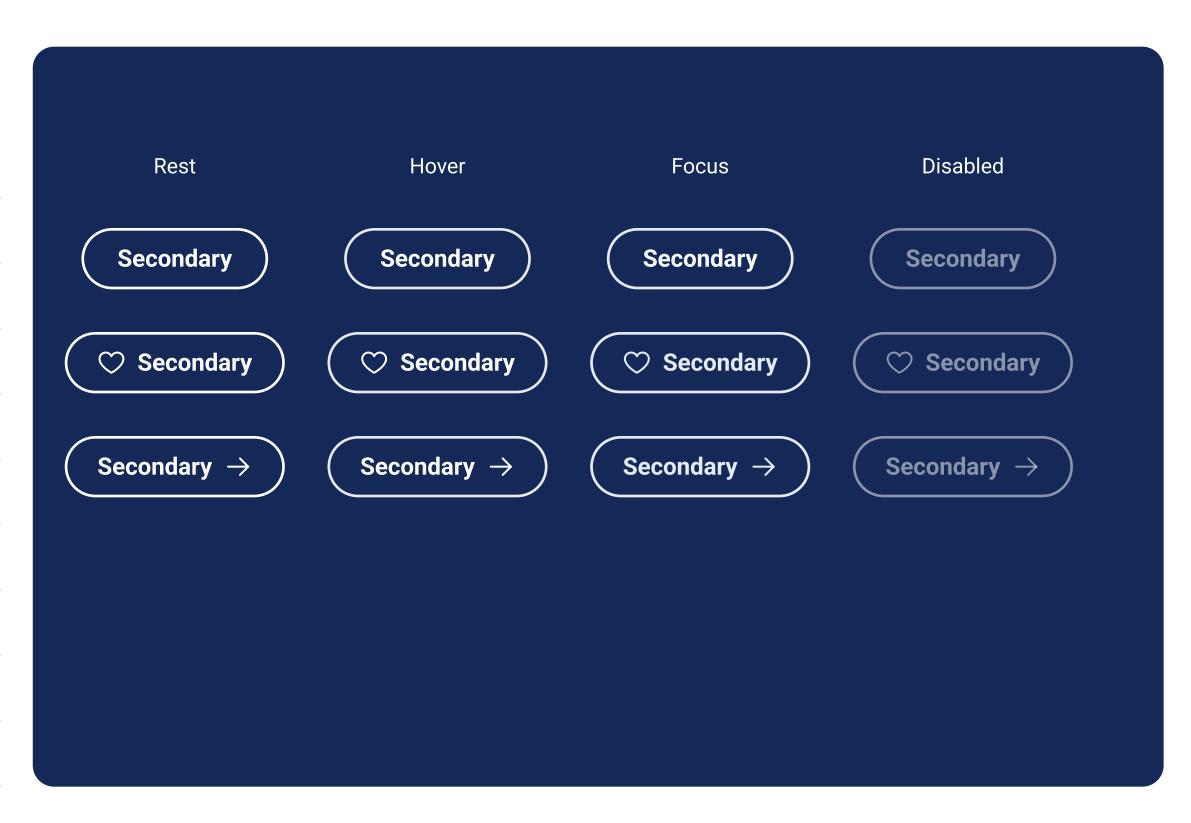

# Secondary

## **Outline Inverted**

| Family           | Roboto   |
|------------------|----------|
| Weight           | 700      |
| Style            | Normal   |
| Letter Spacing   | 0.02em   |
| Text Transform   | None     |
| Size             | 1.125rem |
| Shape            | Pill     |
| Outline (Border) | 2px      |
|                  | 1.5rem   |
|                  | 0.75rem  |