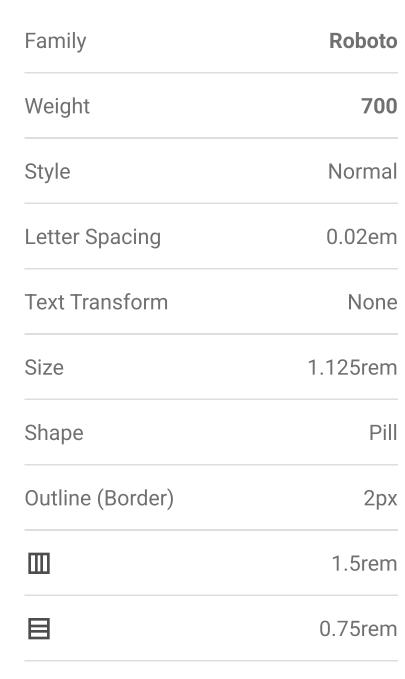

# Family Weight

| Weight           | 700      |
|------------------|----------|
| Style            | Normal   |
| Letter Spacing   | 0.02em   |
| Text Transform   | None     |
| Size             | 1.125rem |
| Shape            | Pill     |
| Outline (Border) | 2px      |
|                  | 1.5rem   |
|                  | 0.75rem  |