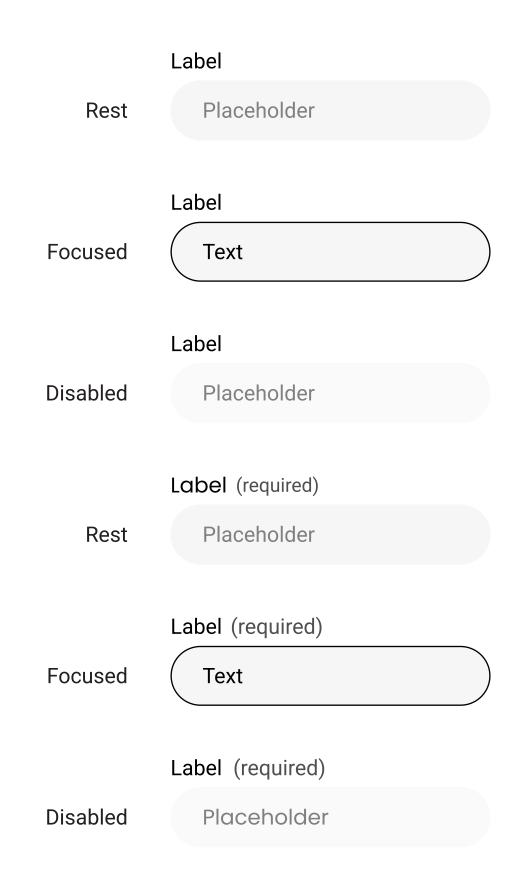

orm | None                   |  |

| Rest        | Hover       | Disabled    |
|-------------|-------------|-------------|
| <u>Link</u> | <u>Link</u> | <u>Link</u> |
|             |             |             |



## **Forms**



| Field Shape   | Pill       |
|---------------|------------|
| Field Fill    | True       |
| Border        | Normal     |
| Padding       | 8px   24px |
| Field Options | See Below  |
| Fonts         | Poppins    |
| Colors        | See Below  |
| Form Spacing  | See Below  |

#### **Form Spacing**

| Space Below Label       | 4рх  |
|-------------------------|------|
| Space Below Description | 4px  |
| Space Below Caption     | 2px  |
| Space Below Caption     | 2px  |
| Space Between Fields    | 20px |
| Space Between Columns   | 10px |

### **Input Field**





#### **Checkbox & Radio**

| Unchecked | Label | Labe                   |
|-----------|-------|------------------------|
| Checked   | Label | <ul><li>Labe</li></ul> |
| Disabled  | Label | Labe                   |