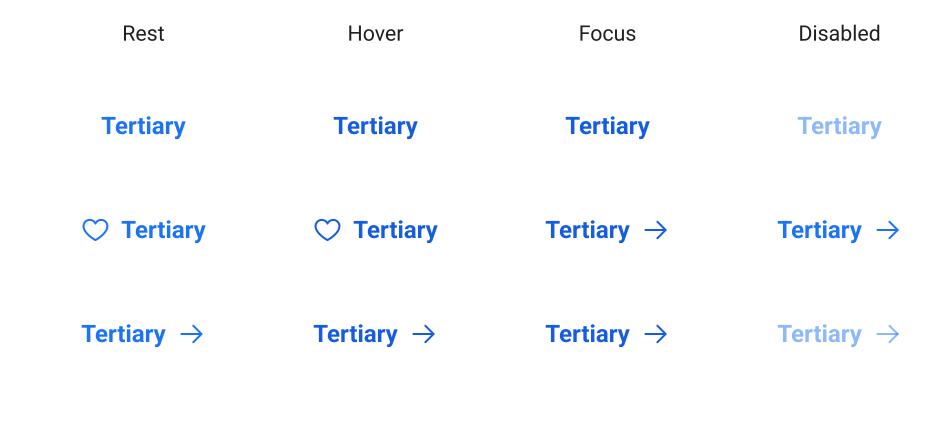

### **Tertiary**

| Family           | Roboto   |
|------------------|----------|
| Weight           | 700      |
| Style            | Normal   |
| Letter Spacing   | 0.02em   |
| Text Transform   | None     |
| Size             | 1.125rem |
| Shape            | Pill     |
| Outline (Border) | 2px      |
|                  | 1.5rem   |
|                  | 0.75rem  |