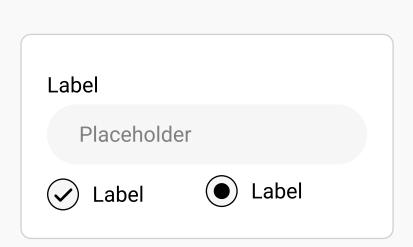

### **Input Field**

#### **Checkbox & Radio**

| Unchecked | Label | Labe                   |
|-----------|-------|------------------------|
| Checked   | Label | <ul><li>Labe</li></ul> |
| Disabled  | Label | Labe                   |