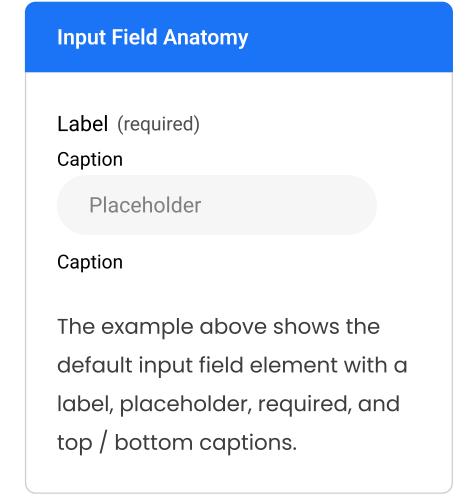

m | None                   |  |

| Rest        | Hover       | Disabled    |
|-------------|-------------|-------------|
| <u>Link</u> | <u>Link</u> | <u>Link</u> |
|             |             |             |



## **Forms**



| Field Shape   | Pill       |
|---------------|------------|
| Field Fill    | True       |
| Border        | Normal     |
| Padding       | 8px   24px |
| Field Options | See Below  |
| Fonts         | Poppins    |
| Colors        | See Below  |
| Form Spacing  | See Below  |

#### **Form Spacing**

| Space Below Label       | 4рх  |
|-------------------------|------|
| Space Below Description | 4px  |
| Space Below Caption     | 2px  |
| Space Below Caption     | 2px  |
| Space Between Fields    | 20px |
| Space Between Columns   | 10px |

### **Input Field**





#### **Checkbox & Radio**

| Unchecked | Label | Labe                   |
|-----------|-------|------------------------|
| Checked   | Label | <ul><li>Labe</li></ul> |
| Disabled  | Label | Labe                   |