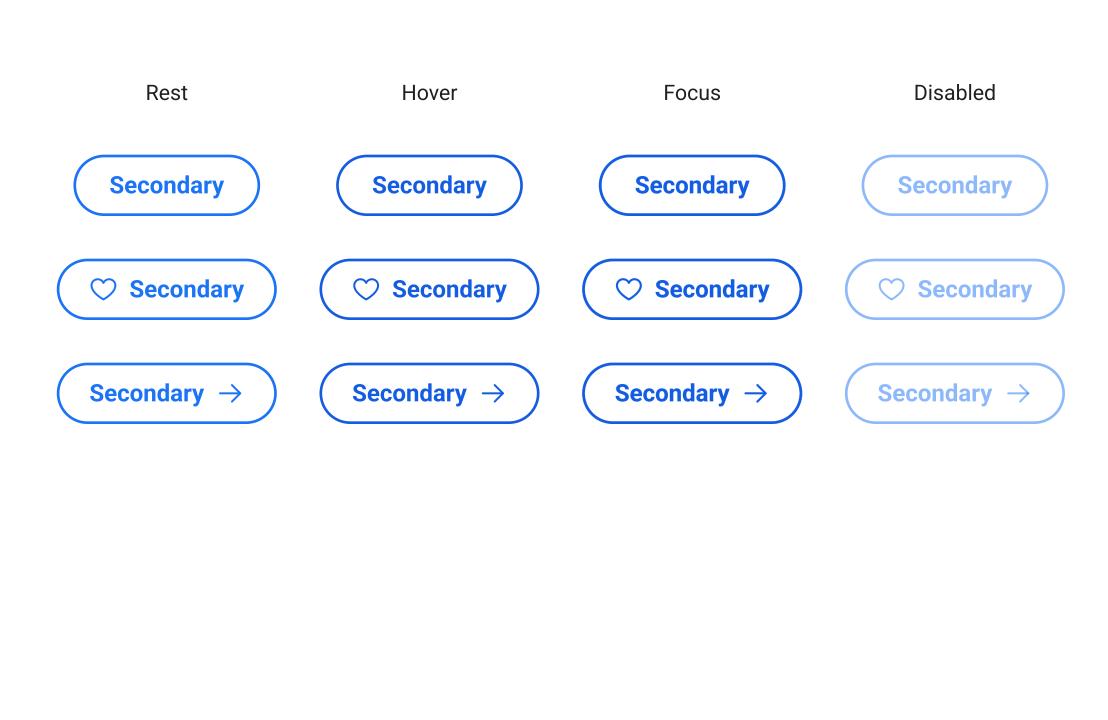

0.125 | 2   |         |
| 0.25  | 4   | •       |
| 0.5   | 8   |         |
| 0.75  | 12  |         |
| 1     | 16  |         |
| 1.25  | 20  |         |
| 1.5   | 24  |         |
| 2     | 32  |         |
| 3     | 48  |         |
| 4     | 64  |         |
| 5     | 80  |         |
| 6     | 96  |         |
| 7     | 112 |         |
| 8     | 128 |         |
| 9     | 144 |         |
| 10    | 160 |         |

## **Buttons**

**Primary** 

# Family Weight

| Weight           | 700      |
|------------------|----------|
| Style            | Normal   |
| Letter Spacing   | 0.02em   |
| Text Transform   | None     |
| Size             | 1.125rem |
| Shape            | Pill     |
| Outline (Border) | 2px      |
|                  | 1.5rem   |
|                  | 0.75rem  |



# Secondary





### **Tertiary**

| Family           | Roboto   |
|------------------|----------|
| Weight           | 700      |
| Style            | Normal   |
| Letter Spacing   | 0.02em   |
| Text Transform   | None     |
| Size             | 1.125rem |
| Shape            | Pill     |
| Outline (Border) | 2px      |
|                  | 1.5rem   |
|                  | 0.75rem  |



## **Outline Inverted**

| Family           | Roboto   |
|------------------|----------|
| Weight           | 700      |
| Style            | Normal   |
| Letter Spacing   | 0.02em   |
| Text Transform   | None     |
| Size             | 1.125rem |
| Shape            | Pill     |
| Outline (Border) | 2px      |
|                  | 1.5rem   |
|                  | 0.75rem  |



# Nav

| Family           | Roboto   |
|-----