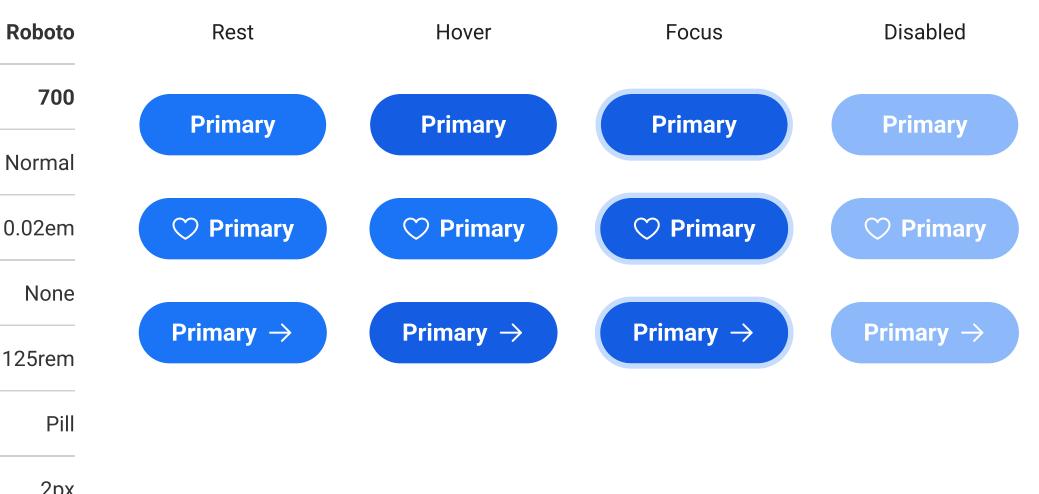

## **Buttons**

**Primary** 

# Family Weight

| Weight           | 700      |
|------------------|----------|
| Style            | Normal   |
| Letter Spacing   | 0.02em   |
| Text Transform   | None     |
| Size             | 1.125rem |
| Shape            | Pill     |
| Outline (Border) | 2px      |
|                  | 1.5rem   |
|                  | 0.75rem  |