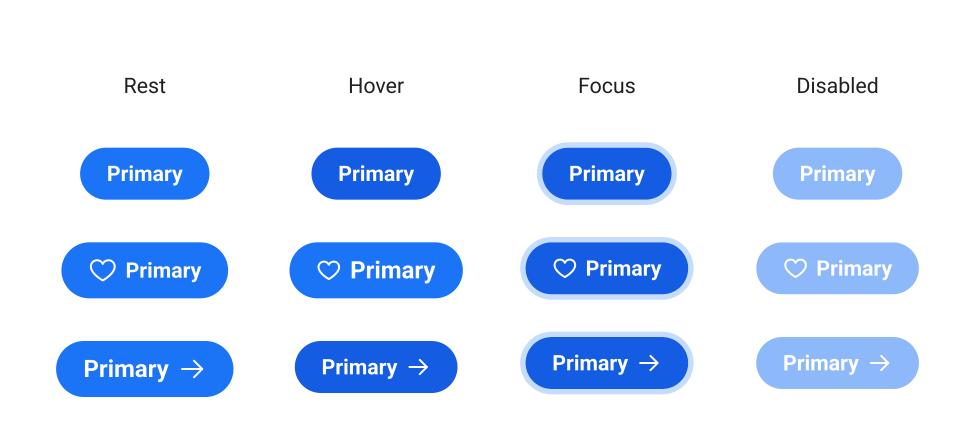

| 1.5rem   |
|                  | 0.75rem  |



## **Outline Inverted**

| Family           | Roboto   |
|------------------|----------|
| Weight           | 700      |
| Style            | Normal   |
| Letter Spacing   | 0.02em   |
| Text Transform   | None     |
| Size             | 1.125rem |
| Shape            | Pill     |
| Outline (Border) | 2px      |
|                  | 1.5rem   |
|                  | 0.75rem  |



# Nav

| Family           | Roboto   |
|------------------|----------|
| Weight           | 700      |
| Style            | Normal   |
| Letter Spacing   | 0.02em   |
| Text Transform   | None     |
| Size             | 1rem     |
| Shape            | Pill     |
| Outline (Border) | 2рх      |
|                  | 1.125rem |
|                  | 1.25rem  |



# Link

| Family         | Roboto                 |  |
|----------------|------------------------|--|
| Weight         | 400   <b>700</b>       |  |
| Style          | Normal   <i>Italic</i> |  |
| Light Height   | 1.8rem                 |  |
| Letter Spacing | 0em                    |  |
| Text Transform | None                   |  |

| Rest        | Hover       | Disabled    |
|-------------|-------------|-------------|
| <u>Link</u> | <u>Link</u> | <u>Link</u> |
|             |             |             |



## **Forms**



| Field Shape   | Pill       |
|---------------|------------|
| Field Fill    | True       |
| Border        | Normal     |
| Padding       | 8px   24px |
| Field Options | See Below  |
| Fonts         | Poppins    |
| Colors        | See Below  |
| Form Spacing  |